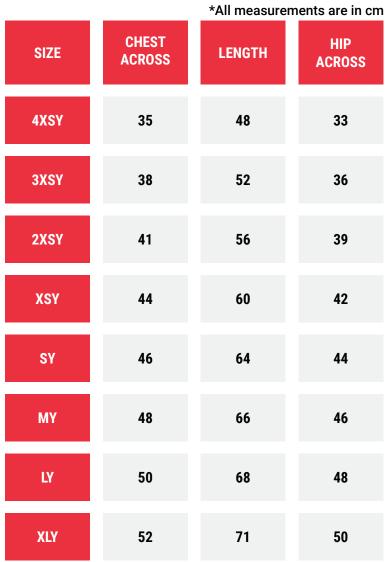

### YOUTH SLIPOVER SIZE GUIDE:

**MY** · CLUB

### HOW TO MEASURE

- 1. Find a 1/4 zip top you like the fit of and lay it out on a flat surface
- 2. Measure as above diagram explains
- 3. Refer to the size guide and find the closest size that matches