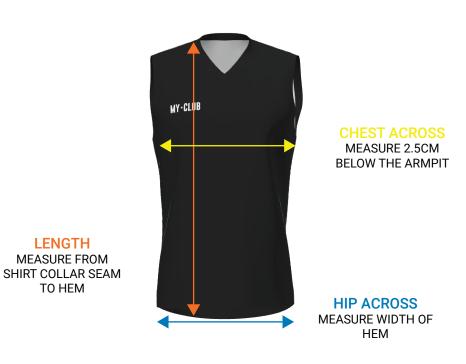

### WOMENS SLIPOVER SIZE GUIDE:

| *All measurements are in cm |                 |        |               |  |  |  |  |
|-----------------------------|-----------------|--------|---------------|--|--|--|--|
| SIZE                        | CHEST<br>ACROSS | LENGTH | HIP<br>ACROSS |  |  |  |  |
| 6                           | 47              | 62     | 47            |  |  |  |  |
| 8                           | 48              | 62.5   | 48            |  |  |  |  |
| 10                          | 50.5            | 63.5   | 50.5          |  |  |  |  |
| 12                          | 53              | 64.5   | 53            |  |  |  |  |
| 14                          | 55.5            | 65.5   | 55.5          |  |  |  |  |
| 16                          | 58              | 66.5   | 58            |  |  |  |  |
| 18                          | 60.5            | 67.5   | 60.5          |  |  |  |  |
| 20                          | 63              | 68.5   | 63            |  |  |  |  |

### HOW TO MEASURE

- 1. Find a 1/4 zip top you like the fit of and lay it out on a flat surface
- 2. Measure as above diagram explains
- 3. Refer to the size guide and find the closest size that matches