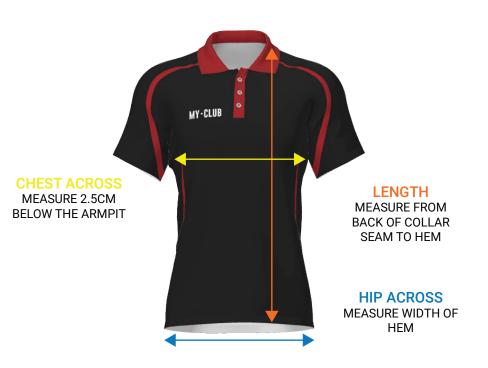

### WOMENS POLO SHIRT SIZE GUIDE:

|      | *All measurements are in cm |        |               |  |  |  |  |  |
|------|-----------------------------|--------|---------------|--|--|--|--|--|
| SIZE | CHEST<br>ACROSS             | LENGTH | HIP<br>ACROSS |  |  |  |  |  |
| 6    | 47                          | 62     | 47            |  |  |  |  |  |
| 8    | 48                          | 62.5   | 48            |  |  |  |  |  |
| 10   | 50.5                        | 63.5   | 50.5          |  |  |  |  |  |
| 12   | 53                          | 64.5   | 53            |  |  |  |  |  |
| 14   | 55.5                        | 65.5   | 55.5          |  |  |  |  |  |
| 16   | 58                          | 66.5   | 58            |  |  |  |  |  |
| 18   | 60.5                        | 67.5   | 60.5          |  |  |  |  |  |
| 20   | 63                          | 68.5   | 63            |  |  |  |  |  |

#### HOW TO MEASURE

- 1. Find a shirt you like the fit of and lay it out on a flat surface
- 2. Measure as above diagram explains
- 3. Refer to the size guide and find the closest size that matches