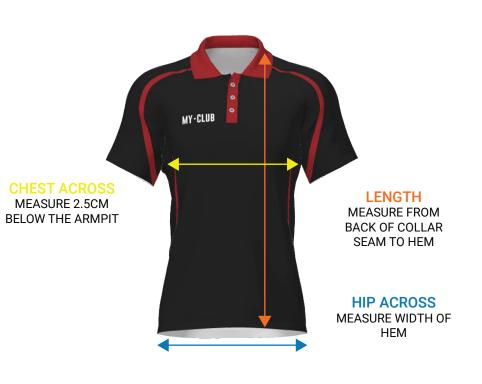

### **MENS POLO SHIRT SIZE GUIDE:**

| *All measurements are in cm |                 |        |               |  |  |  |  |  |
|-----------------------------|-----------------|--------|---------------|--|--|--|--|--|
| SIZE                        | CHEST<br>ACROSS | LENGTH | HIP<br>ACROSS |  |  |  |  |  |
| S                           | 52              | 75     | 50            |  |  |  |  |  |
| М                           | 55              | 76     | 53            |  |  |  |  |  |
| L                           | 58              | 77     | 56            |  |  |  |  |  |
| XL                          | 61              | 78     | 59            |  |  |  |  |  |
| 2XL                         | 64              | 79     | 62            |  |  |  |  |  |
| 3XL                         | 67              | 80     | 65            |  |  |  |  |  |
| 4XL                         | 70              | 81     | 68            |  |  |  |  |  |

#### HOW TO MEASURE

- 1. Find a shirt you like the fit of and lay it out on a flat surface
- 2. Measure as above diagram explains
- 3. Refer to the size guide and find the closest size that matches

Please take care when measuring. Our garments are bespoke and we cannot refund any orders due to incorrect sizes ordered. Please note that due to our garments being handcut and sewn there is a tolerance of 2cm on all measurements on our size guide.