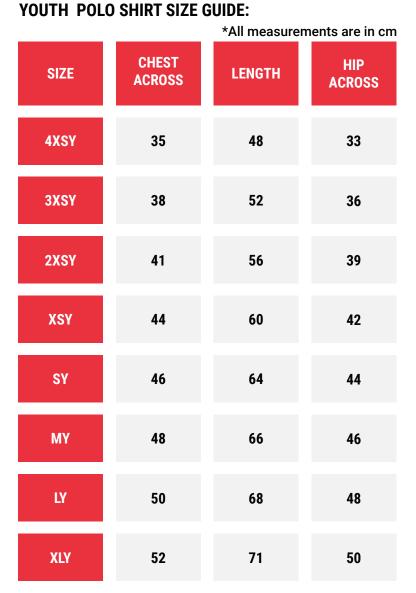

## **MY**•CLUB

| YOUTH CRICKET TROUSER SIZE GUIDE: |      |                  |                            |               | *All measurements are in cm |                | LENGTH WAIST RELAXED<br>MEASURE WAIST BAND                                                                                                                                                                                 |
|-----------------------------------|------|------------------|----------------------------|---------------|-----------------------------|----------------|----------------------------------------------------------------------------------------------------------------------------------------------------------------------------------------------------------------------------|
|                                   | SIZE | WAIST<br>RELAXED | LENGTH<br>(OUTSIDE<br>LEG) | FRONT<br>RISE | BACK<br>RISE                | LEG<br>OPENING | MEASURE THE<br>OUTSIDE OF THE LEG<br>SEAM<br>BACK RISE                                                                                                                                                                     |
|                                   | 4XSY | 24.5             | 53                         | 21            | 28                          | 14             | FRONT RISEMEASURE FROM THEMEASURE FROM THEBACK WAIST BANDFRONT WAIST BANDTO CROTCHTO CROTCHTO CROTCH                                                                                                                       |
|                                   | 3XSY | 25.5             | 60                         | 22            | 29.5                        | 15             |                                                                                                                                                                                                                            |
|                                   | 2XSY | 27               | 67                         | 23            | 30.5                        | 16             |                                                                                                                                                                                                                            |
|                                   | XSY  | 28               | 74                         | 24            | 32                          | 17             |                                                                                                                                                                                                                            |
|                                   | SY   | 29               | 81                         | 25            | 33.5                        | 18             | LEG OPENING<br>MEASURE THE                                                                                                                                                                                                 |
|                                   | MY   | 30.5             | 88                         | 26            | 35                          | 19             | HOW TO MEASURE<br>1. Find a pair of cricket trousers you like the fit of and lay it out on a                                                                                                                               |
|                                   | LY   | 31.5             | 95                         | 27            | 36.5                        | 20             | <ol> <li>Find a pair of chcket trousers you like the fit of and lay it out of a flat surface</li> <li>Measure as above diagram explains</li> <li>Refer to the size guide and find the closest size that matches</li> </ol> |
|                                   | XLY  | 33               | 102                        | 28            | 38                          | 21             |                                                                                                                                                                                                                            |