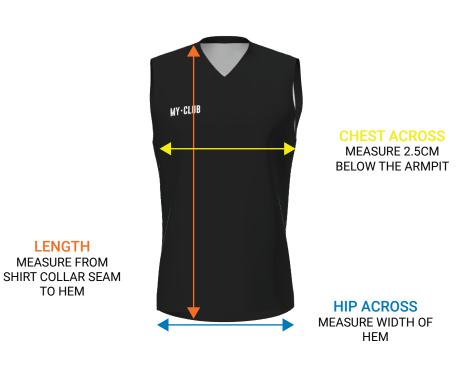

### **MENS SLIPOVER SIZE GUIDE:**

#### HOW TO MEASURE

- 1. Find a 1/4 zip top you like the fit of and lay it out on a flat surface
- 2. Measure as above diagram explains
- 3. Refer to the size guide and find the closest size that matches