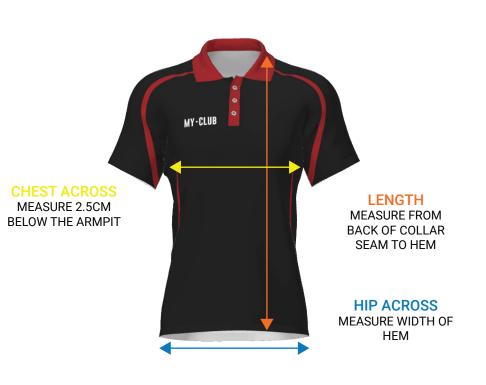

#### HOW TO MEASURE

- 1. Find a shirt you like the fit of and lay it out on a flat surface
- 2. Measure as above diagram explains
- 3. Refer to the size guide and find the closest size that matches

Please take care when measuring. Our garments are bespoke and we cannot refund any orders due to incorrect sizes ordered. Please note that due to our garments being handcut and sewn there is a tolerance of 2cm on all measurements on our size guide.