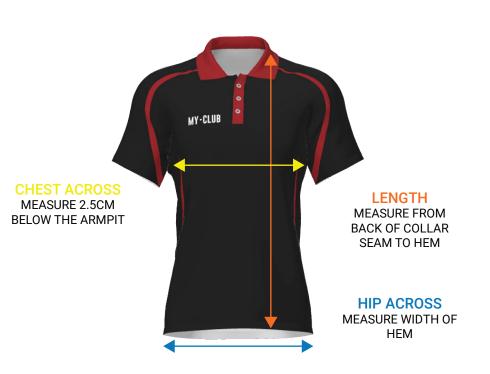

### ADULT SLIM FIT POLO SHIRT SIZE GUIDE:

| *All measurements are in cm |                 |        |               |  |  |  |  |
|-----------------------------|-----------------|--------|---------------|--|--|--|--|
| SIZE                        | CHEST<br>ACROSS | LENGTH | HIP<br>ACROSS |  |  |  |  |
| S                           | 51              | 69     | 45            |  |  |  |  |
| М                           | 54              | 70     | 48            |  |  |  |  |
| L                           | 57              | 71     | 51            |  |  |  |  |
| XL                          | 60              | 72     | 54            |  |  |  |  |
| 2XL                         | 63              | 73     | 57            |  |  |  |  |
| 3XL                         | 66              | 74     | 60            |  |  |  |  |
| 4XL                         | 69              | 75     | 63            |  |  |  |  |

#### HOW TO MEASURE

- 1. Find a shirt you like the fit of and lay it out on a flat surface
- 2. Measure as above diagram explains
- 3. Refer to the size guide and find the closest size that matches