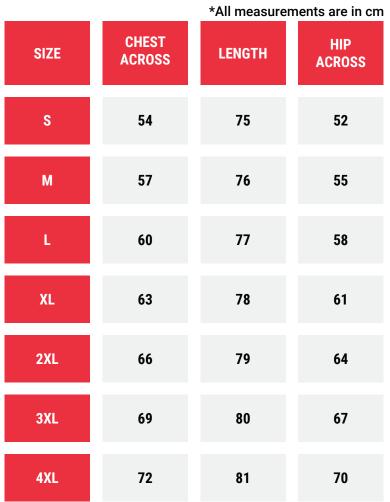

### **MENS POLO SHIRT SIZE GUIDE:**

| *All measurements are in cm |                 |        |               |  |  |  |  |  |
|-----------------------------|-----------------|--------|---------------|--|--|--|--|--|
| SIZE                        | CHEST<br>ACROSS | LENGTH | HIP<br>ACROSS |  |  |  |  |  |
| S                           | 52              | 75     | 50            |  |  |  |  |  |
| М                           | 55              | 76     | 53            |  |  |  |  |  |
| L                           | 58              | 77     | 56            |  |  |  |  |  |
| XL                          | 61              | 78     | 59            |  |  |  |  |  |
| 2XL                         | 64              | 79     | 62            |  |  |  |  |  |
| 3XL                         | 67              | 80     | 65            |  |  |  |  |  |
| 4XL                         | 70              | 81     | 68            |  |  |  |  |  |