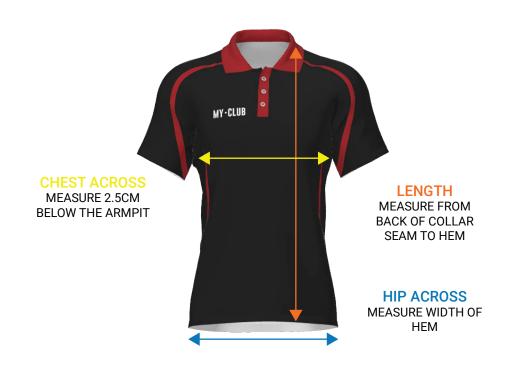

# MY · CLUB

| WOMENS POLO SHIRT SIZE GUIDE: |                             |        |               |  |  |
|-------------------------------|-----------------------------|--------|---------------|--|--|
|                               | *All measurements are in cm |        |               |  |  |
| SIZE                          | CHEST<br>ACROSS             | LENGTH | HIP<br>ACROSS |  |  |
| 6                             | 47                          | 62     | 47            |  |  |
| 8                             | 48                          | 62.5   | 48            |  |  |
| 10                            | 50.5                        | 63.5   | 50.5          |  |  |
| 12                            | 53                          | 64.5   | 53            |  |  |
| 14                            | 55.5                        | 65.5   | 55.5          |  |  |
| 16                            | 58                          | 66.5   | 58            |  |  |
| 18                            | 60.5                        | 67.5   | 60.5          |  |  |
| 20                            | 63                          | 68.5   | 63            |  |  |

#### **HOW TO MEASURE**

- 1. Find a shirt you like the fit of and lay it out on a flat surface
- 2. Measure as above diagram explains
- 3. Refer to the size guide and find the closest size that matches