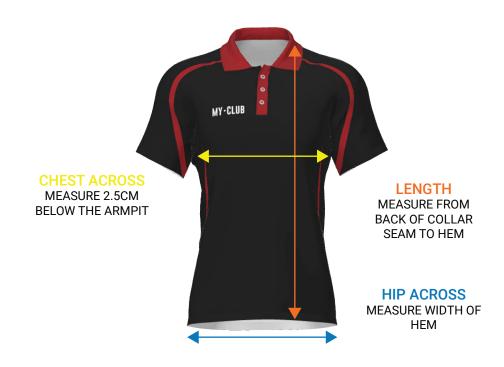

### **MENS POLO SHIRT SIZE GUIDE:**

|      |                 | *All measurements are in cm |               |  |
|------|-----------------|-----------------------------|---------------|--|
| SIZE | CHEST<br>ACROSS | LENGTH                      | HIP<br>ACROSS |  |
| S    | 52              | 75                          | 50            |  |
| М    | 55              | 76                          | 53            |  |
| L    | 58              | 77                          | 56            |  |
| XL   | 61              | 78                          | 59            |  |
| 2XL  | 64              | 79                          | 62            |  |
| 3XL  | 67              | 80                          | 65            |  |
| 4XL  | 70              | 81                          | 68            |  |

#### **HOW TO MEASURE**

- 1. Find a shirt you like the fit of and lay it out on a flat surface
- 2. Measure as above diagram explains
- 3. Refer to the size guide and find the closest size that matches