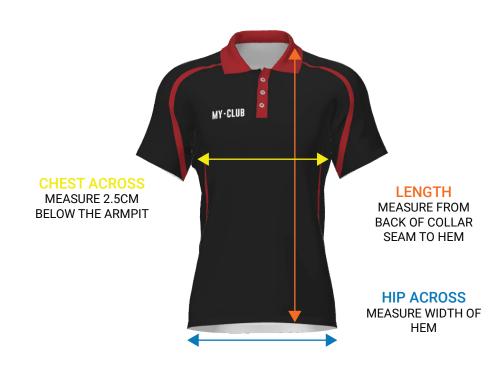

### YOUTH POLO SHIRT SIZE GUIDE:

|      |                 | *All measurements are in cm |               |  |
|------|-----------------|-----------------------------|---------------|--|
| SIZE | CHEST<br>ACROSS | LENGTH                      | HIP<br>ACROSS |  |
| 4XSY | 35              | 48                          | 33            |  |
| зхѕү | 38              | 52                          | 36            |  |
| 2XSY | 41              | 56                          | 39            |  |
| XSY  | 44              | 60                          | 42            |  |
| SY   | 46              | 64                          | 44            |  |
| МҮ   | 48              | 66                          | 46            |  |
| LY   | 50              | 68                          | 48            |  |
| XLY  | 52              | 71                          | 50            |  |

#### **HOW TO MEASURE**

- 1. Find a shirt you like the fit of and lay it out on a flat surface
- 2. Measure as above diagram explains
- 3. Refer to the size guide and find the closest size that matches