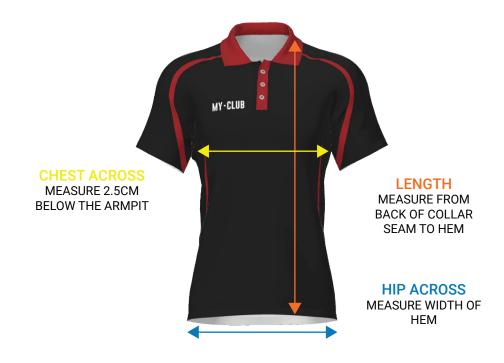

### **ADULT SLIM FIT POLO SHIRT SIZE GUIDE:**

\*All measurements are in cm

|      |                 | *All measurements are in cm |               |  |
|------|-----------------|-----------------------------|---------------|--|
| SIZE | CHEST<br>ACROSS | LENGTH                      | HIP<br>ACROSS |  |
| S    | 51              | 69                          | 45            |  |
| М    | 54              | 70                          | 48            |  |
| L    | 57              | 71                          | 51            |  |
| XL   | 60              | 72                          | 54            |  |
| 2XL  | 63              | 73                          | 57            |  |
| 3XL  | 66              | 74                          | 60            |  |
| 4XL  | 69              | 75                          | 63            |  |

#### **HOW TO MEASURE**

- 1. Find a shirt you like the fit of and lay it out on a flat surface
- 2. Measure as above diagram explains
- 3. Refer to the size guide and find the closest size that matches